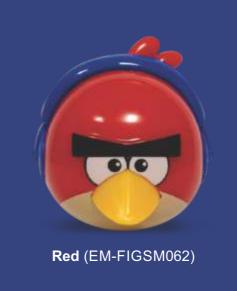

#### **LINE FRIENDS**

Sally (EM-FIGLF002)

Choco (EM-FIGLF003)

**Brown** (EM-FIGLF001)

(All figurines suitable for kids of all ages / All products meet ASTM F963, EN71 Standards)

Red (EM-FIGRD067)

The Blues (EM-FIGTB065)