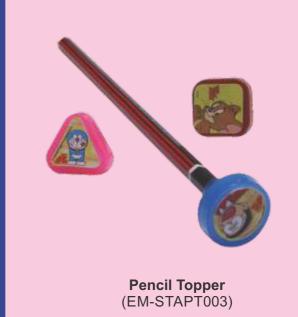

Win hearts and minds with a thoughtfully-designed stationery range that is useful, gimmicky and worth showing off.

Character Bag Tags (EM-STACBT001)

Bookmark Ballpen (EM-STABMBP004)

Building Block Highlighter (EM-STABBH005)