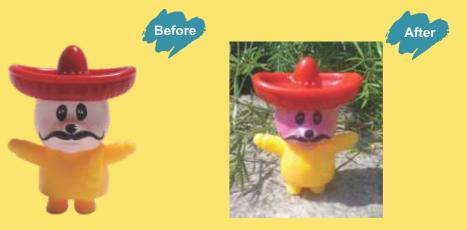

## **Sunlight Magic**

Expose in sunlight and see the magical change. (EM-FIGCC002)