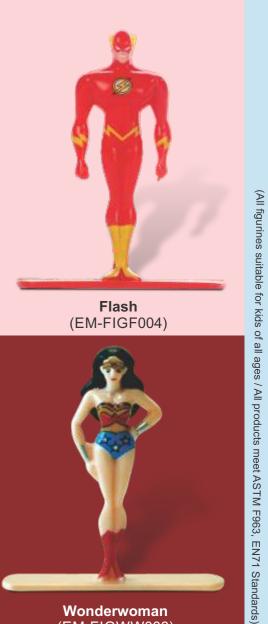

# **JUSTICE LEAGUE**

Superman (EM-FIGSM001)

Supergirl (EM-FIGSG005)

(EM-FIGBM002)

Batgirl (EM-FIGBG006)

**Green Lantern** (EM-FIGGL003)

Hawkgirl (EM-FIGHG007)

Flash (EM-FIGF004)