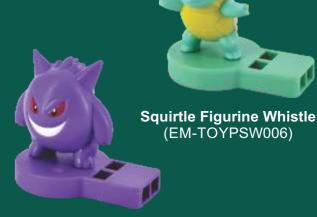

#### **POKEMON SERIES**

**Bulbasaur Figurine Whistle** (EM-TOYPSW002)

Jigglypuff Figurine Whistle (EM-TOYPSW004)

**Eevee Figurine Whistle** (EM-TÖYPSW003)

**Gengar Figurine Whistle** (EM-TOYPSW005)

Pikachu Figurine Whistle (EM-TOYPSW001)