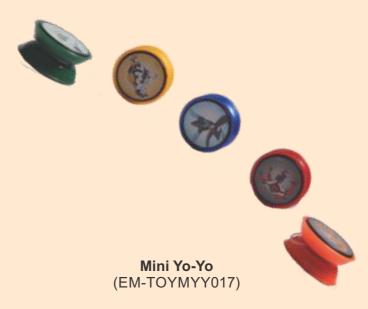

Yo-Yo (EM-TOYYY026)

**Yo-Yo Container** (EM-TOYYYC027)

Dog in the Iglu (EM-TOYDITI033)

Crocodile with Chewing Mouth (EM-TOYCCM030)

Frog with Moving Tongue (EM-TOYFMT031)

Tortoise with Moving Neck (EM-TOYTMN032)