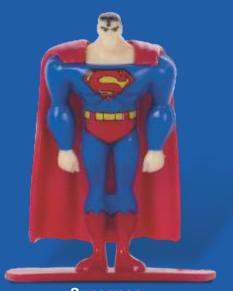

# **JUSTICE LEAGUE**

Superman (EM-FIGSM001)

Supergirl (EM-FIGSG005)

(EM-FIGBM002)

Batgirl (EM-FIGBG006)

**Green Lantern** (EM-FIGGL003)

Hawkgirl (EM-FIGHG007)

Flash (EM-FIGF004)