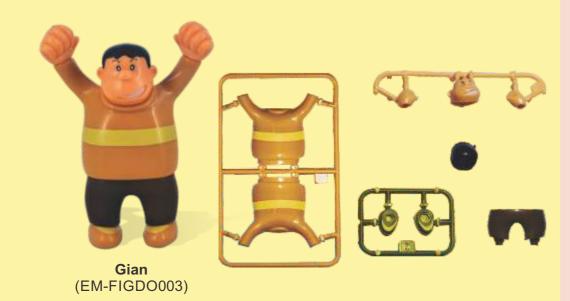

## **DORAEMON DIY**

Doraemon

(EM-FIGDO001)

Nobita (EM-FIGDO002)

**Time Machine** (EM-TOYDO001)

**MINIONS COLLECTION** 