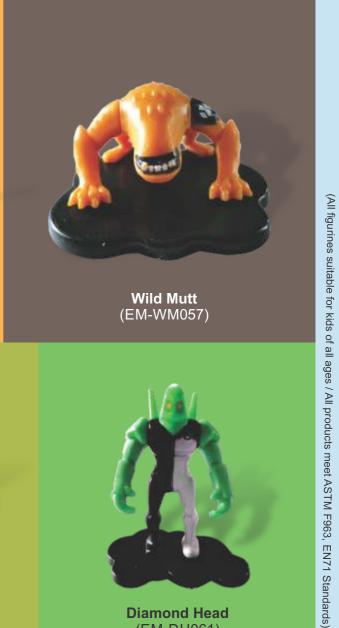

#### **BEN 10 SERIES**

Gwen (EM-FIGG054)

XLR8 (EM-FIGXL055)

**Four Arms** (EM-FIGFA056)

Ben (EM-B10058)

**Grey Matter** (EM-GM059)

**Ghost Freak** (EM-FIGGF060)

**Diamond Head** (EM-DH061)