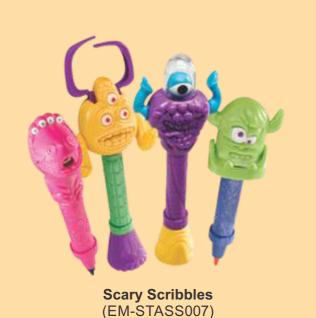

Win hearts and minds with a thoughtfully-designed stationery range that is useful, gimmicky and worth showing off.

Character Bag Tags (EM-STACBT001)

Bookmark Ballpen (EM-STABMBP004)

Building Block Highlighter (EM-STABBH005)