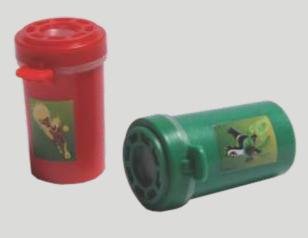

Yo-Yo (EM-TOYYY026)

**Yo-Yo Container** (EM-TOYYYC027)

Dog in the Iglu (EM-TOYDITI033)

Crocodile with Chewing Mouth (EM-TOYCCM030)

Frog with Moving Tongue (EM-TOYFMT031)

Tortoise with Moving Neck (EM-TOYTMN032)