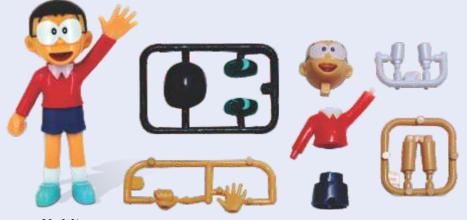

## **DORAEMON DIY**

Doraemon

(EM-FIGDO001)

Nobita (EM-FIGDO002)

**Time Machine** (EM-TOYDO001)

**MINIONS COLLECTION** 