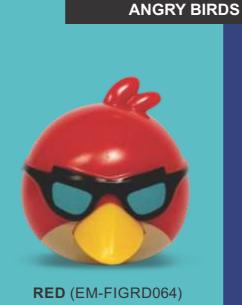

#### **LINE FRIENDS**

Sally (EM-FIGLF002)

Choco (EM-FIGLF003)

**Brown** (EM-FIGLF001)

(All figurines suitable for kids of all ages / All products meet ASTM F963, EN71 Standards)

Red (EM-FIGRD067)

The Blues (EM-FIGTB065)