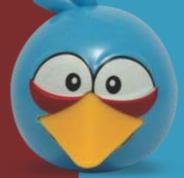

#### **LINE FRIENDS**

Sally (EM-FIGLF002)

Choco (EM-FIGLF003)

**Brown** (EM-FIGLF001)

(All figurines suitable for kids of all ages / All products meet ASTM F963, EN71 Standards)

Red (EM-FIGRD067)

The Blues (EM-FIGTB065)