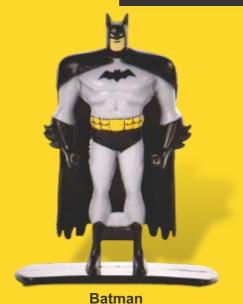

# **JUSTICE LEAGUE**

Superman (EM-FIGSM001)

Supergirl (EM-FIGSG005)

(EM-FIGBM002)

Batgirl (EM-FIGBG006)

**Green Lantern** (EM-FIGGL003)

Hawkgirl (EM-FIGHG007)

Flash (EM-FIGF004)