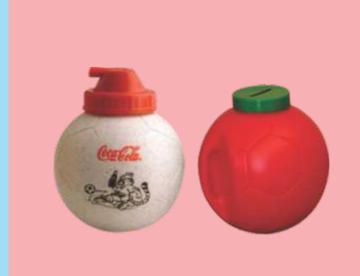

Soccer Man Sipper (EM-UTISMS011)

Cricket Bat Sipper (EM-UTICBS14)

Rocket Sipper (EM-UTIRS015)

Football Sipper / Football Coin Bank (EM-UTIFSFC016)

Fridge Bottle (EM-UTIFB018)

Football Sipper Bottle (EM-UTIFSB019)