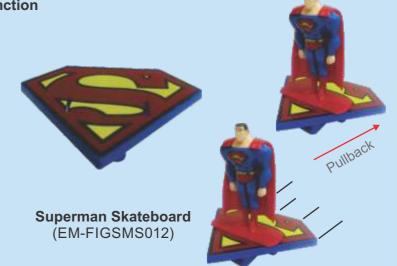

# **JUSTICE LEAGUE**

Superman (EM-FIGSM001)

Supergirl (EM-FIGSG005)

(EM-FIGBM002)

Batgirl (EM-FIGBG006)

**Green Lantern** (EM-FIGGL003)

Hawkgirl (EM-FIGHG007)

Flash (EM-FIGF004)