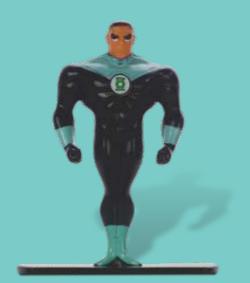

# **JUSTICE LEAGUE**

Superman (EM-FIGSM001)

Supergirl (EM-FIGSG005)

(EM-FIGBM002)

Batgirl (EM-FIGBG006)

**Green Lantern** (EM-FIGGL003)

Hawkgirl (EM-FIGHG007)

Flash (EM-FIGF004)