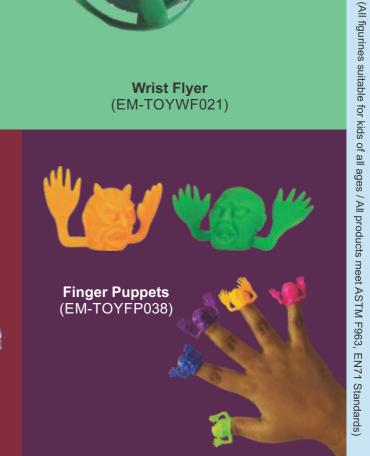

# **NEW ARRIVALS**

**SMILEY RANGE** 

2020

**Fidget** (EM-TOYSM005)

String Spinner (EM-TOYSM006)

**Stencil** (EM-TOYSM007) (All figurines suitable for kids of all ages / All products meet ASTM F963, EN71 Standards)