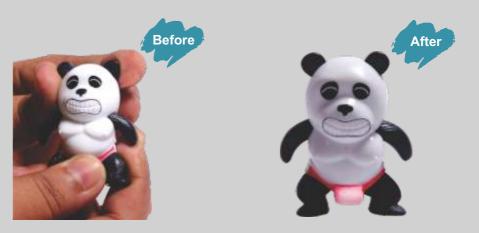

#### **Hot & Cold Water Magic**

Dip into hot/cold water and see the magical change (EM-FIGCC001)