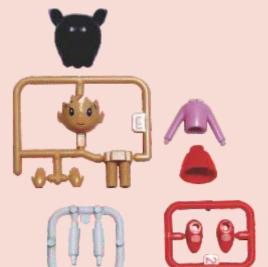

## **DORAEMON DIY**

Doraemon

(EM-FIGDO001)

Nobita (EM-FIGDO002)

**Time Machine** (EM-TOYDO001)

**MINIONS COLLECTION** 