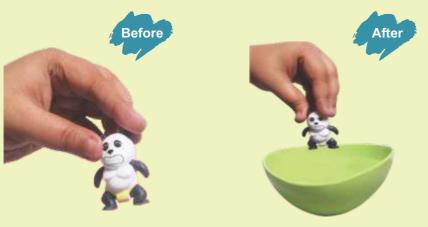

## **Sunlight Magic**

Expose in sunlight and see the magical change. (EM-FIGCC002)