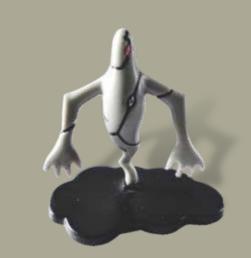

#### **BEN 10 SERIES**

Gwen (EM-FIGG054)

XLR8 (EM-FIGXL055)

**Four Arms** (EM-FIGFA056)

Ben (EM-B10058)

**Grey Matter** (EM-GM059)

**Ghost Freak** (EM-FIGGF060)

**Diamond Head** (EM-DH061)