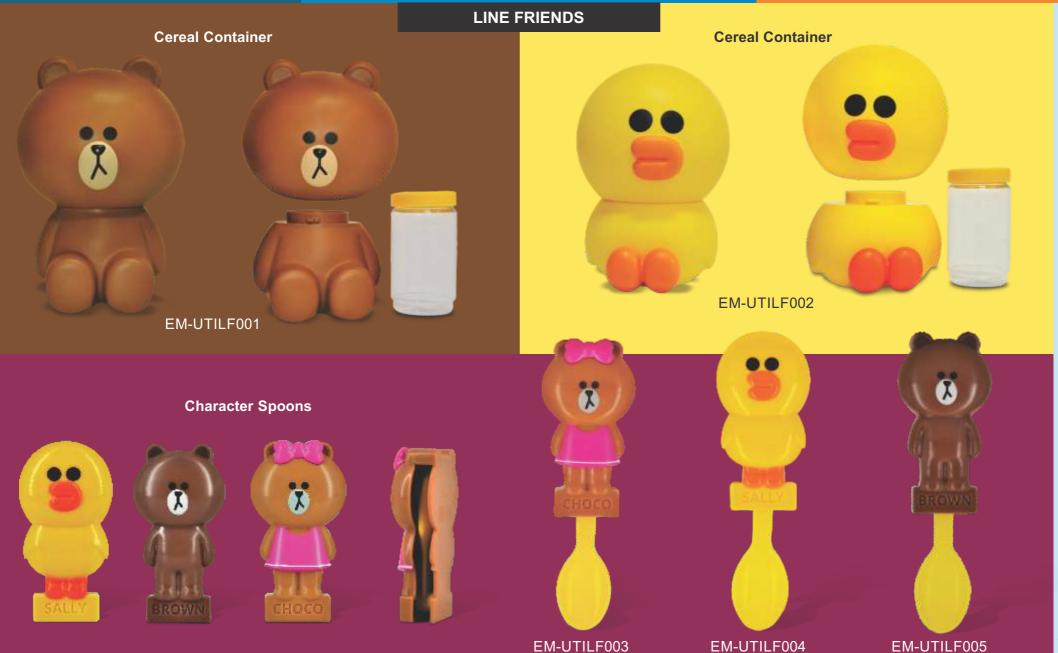

#### **LINE FRIENDS**

Sally (EM-FIGLF002)

Choco (EM-FIGLF003)

**Brown** (EM-FIGLF001)

(All figurines suitable for kids of all ages / All products meet ASTM F963, EN71 Standards)

Red (EM-FIGRD067)

The Blues (EM-FIGTB065)