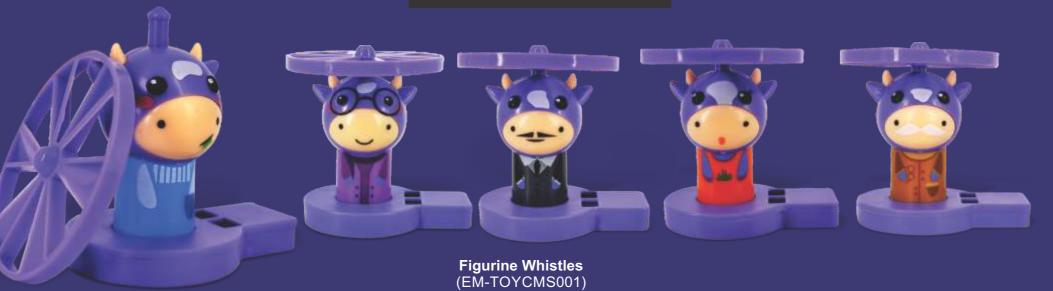

#### **POKEMON SERIES**

**Bulbasaur Figurine Whistle** (EM-TOYPSW002)

Jigglypuff Figurine Whistle (EM-TOYPSW004)

**Eevee Figurine Whistle** (EM-TÖYPSW003)

**Gengar Figurine Whistle** (EM-TOYPSW005)

Pikachu Figurine Whistle (EM-TOYPSW001)